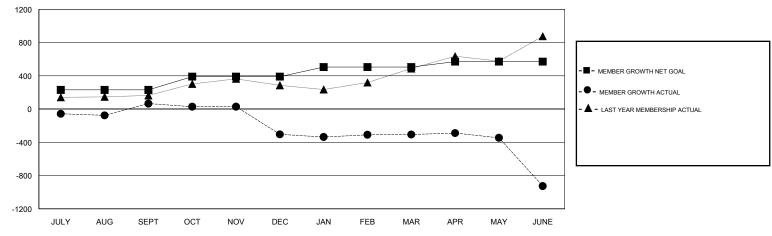

## GOALS AND ACTUAL MEMBERS CUMULATIVE

| DROPPED CLUBS: 25  DROPPED MEMBERS |       | 49 CLUBS OF 101 ADDED 1 OR MORE<br>NEW MEMBERS | GENDER DISTRIBUTION           MALE         2,528 (76.31%)           FEMALE         785 (23.69%)           Women Percentage Fiscal Year Goal: 6% |       |
|------------------------------------|-------|------------------------------------------------|-------------------------------------------------------------------------------------------------------------------------------------------------|-------|
| DECEASED                           | 10    | CLICK HERE FOR CUMULATIVE                      | TOTAL FAMILY UNIT MEMBERS                                                                                                                       | 1,171 |
| CLUB CANCELLED                     | 563   | MEMBERSHIP DATA                                |                                                                                                                                                 | 040   |
| OTHER                              | 783   |                                                | FAMILY MEMBERS PAYING HALF DUES                                                                                                                 | 619   |
| TOTAL                              | 1,356 |                                                |                                                                                                                                                 |       |