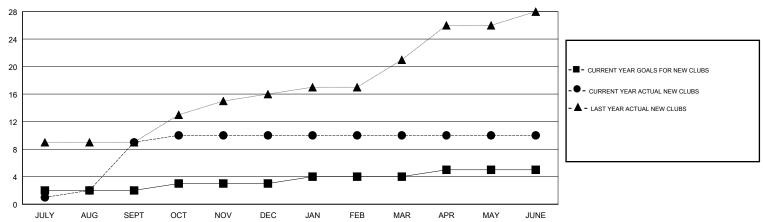

# MONTHLY MEMBERSHIP PROGRESS REPORT

## District 3234H2

Results as of: 06/30/2019

### JAYESH THAKKAR **LOCATION INDIA GMT CA** Clubs Members RESULTS FOR 2018-2019 RESULTS FOR 2018-2019 NEW CLUBS NEW CLUB GOAL DROPPED CLUBS MEMBER GROWTH NET MEMBER GROWTH DROPPED QUARTER QUARTER GOAL ACTUAL MEMBERS ACTUAL (including transfers) 2 0 230 297 224 JULY/AUG/SEPT JULY/AUG/SEPT 160 76 438 OCT/NOV/DEC OCT/NOV/DEC 0 1 115 49 35 JAN/FEB/MAR JAN/FEB/MAR 0 17 659 65 40 APR/MAY/JUNE APR/MAY/JUNE

# GOALS AND ACTUAL NEW CLUBS CUMULATIVE



## GOALS AND ACTUAL MEMBERS CUMULATIVE



| DROPPED CLUBS: 25  DROPPED MEMBERS |       | 49 CLUBS OF 101 ADDED 1 OR MORE<br>NEW MEMBERS | GENDER DISTRIBUTION           MALE         2,528 (76.31%)           FEMALE         785 (23.69%)           Women Percentage Fiscal Year Goal: 6% |       |
|------------------------------------|-------|------------------------------------------------|-------------------------------------------------------------------------------------------------------------------------------------------------|-------|
| DECEASED                           | 10    | CLICK HERE FOR CUMULATIVE                      | TOTAL FAMILY UNIT MEMBERS                                                                                                                       | 1,171 |
| CLUB